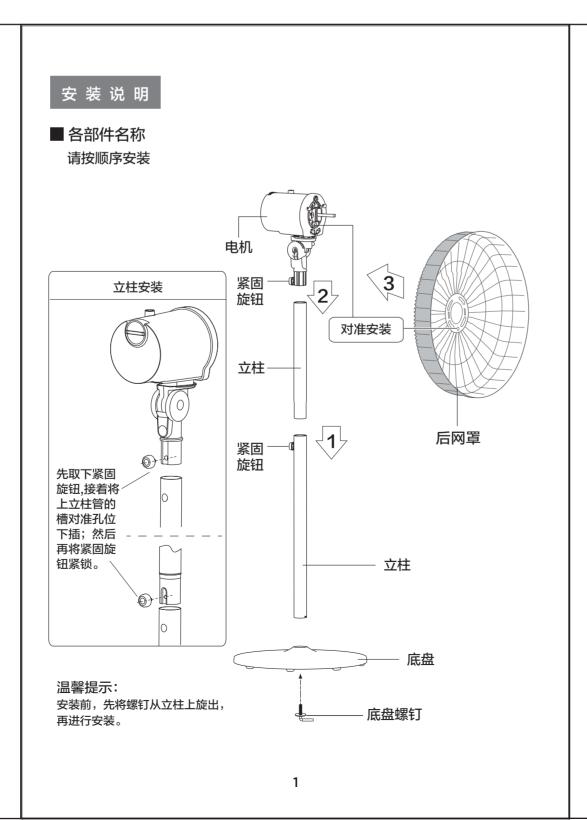

normally rotated.

• Screw the lock nut of grill clockwise, and in the meantime, fix the rear grill.

Lock nut of grill