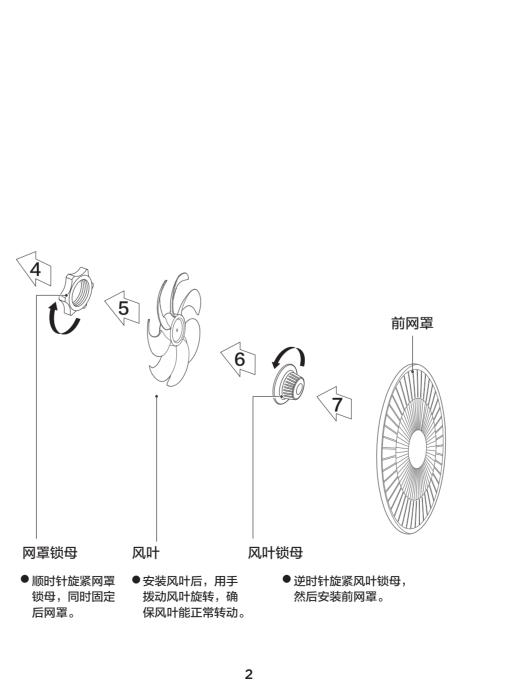

normally rotated.

• Screw the lock nut of grill clockwise, and in the meantime, fix the rear grill.

Lock nut of grill