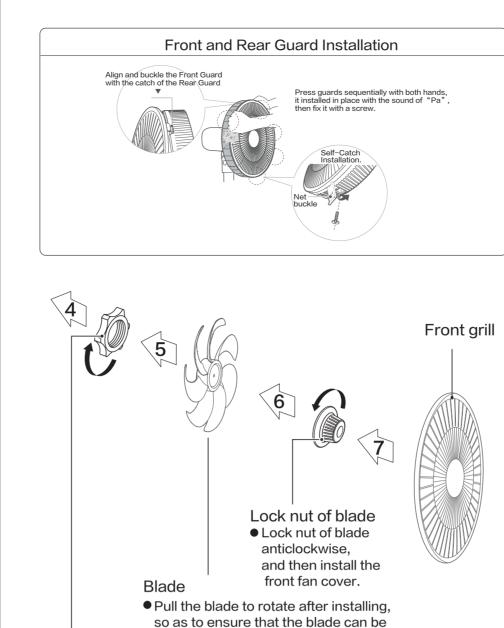

normally rotated.

• Screw the lock nut of grill clockwise, and in the meantime, fix the rear grill.

Lock nut of grill