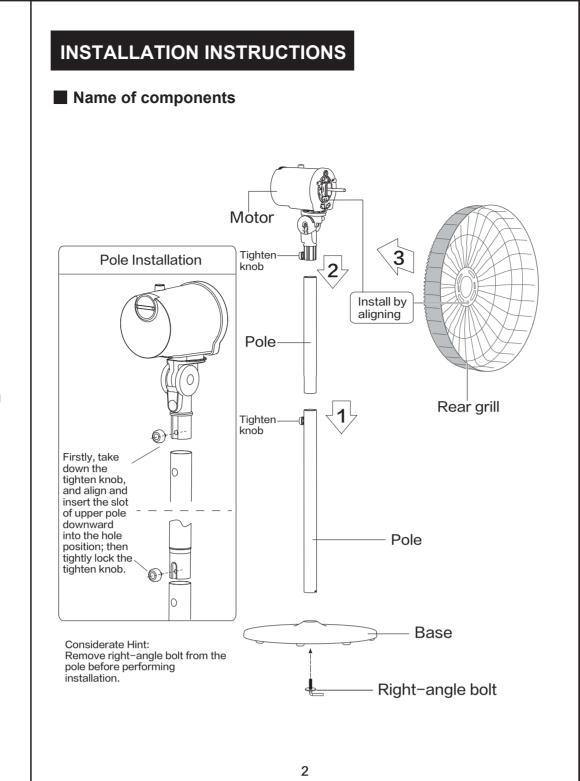

e harm to the environment or human health from uncontrolled waste disposal, recycle it responsibly to promote the sustainable reuse of material resources. To return your used device, please use the return and collection systems or contact the retailer where the product was purchased. They can take this product for environmental safe recycling. The packaging material is recyclable. Dispose of the packaging in an environmentally friendly manner and make it available for the recyclable material collection-service.
- 4. Indoor and household use only.
- 5. When the appliance is not in use and before cleaning, unplug the appliance from the outlet.
- 6. To protect against the risk of electrical shock, do not disassemble the fan and do not immerse the unit, cord or plug in water or other liquid.





normally rotated.

• Screw the lock nut of grill clockwise, and in the meantime, fix the rear grill.

Lock nut of grill



# MAINTENANCE INSTRUCTION

The fan requires little maintenance. Do not try to fix it by yourself. Refer it to qualified service personnel if service is needed.

- 1. Before cleaning and assembling, fan must be unplugged.
- 2. To ensure adequate air circulation to the motor, keep vents at the rear of the motor free of dust. Do not disassemble the fan
- to remove dust. 3. Please wipe the exterior parts with a soft cloth soaking a mild
- 4. Do not use any abrasive detergent or solvents to avoid scratching the surface.

Do not use any of the following as a cleaner: gasoline, thinner.

5. Do not allow water or any other liquid into the motor housing or interior parts.