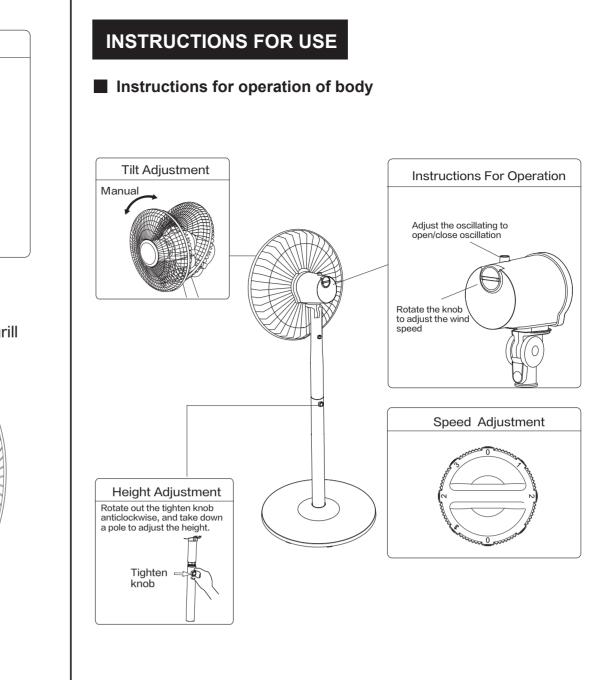

reuse of material resources. To return your used device, please use the return and collection systems or contact the retailer where the product was purchased. They can take this product for environmental safe recycling. The packaging material is recyclable. Dispose of the packaging in an environmentally friendly manner and make it available for the recyclable material collection-service.
- 4. Indoor and household use only.
- 5. When the appliance is not in use and before cleaning, unplug the appliance from the outlet.
- 6. To protect against the risk of electrical shock, do not disassemble the fan and do not immerse the unit, cord or plug in water or other liquid.





normally rotated.

• Screw the lock nut of grill clockwise, and in the meantime, fix the rear grill.

Lock nut of grill



# MAINTENANCE INSTRUCTION

The fan requires little maintenance. Do not try to fix it by yourself. Refer it to qualified service personnel if service is needed.

- 1. Before cleaning and assembling, fan must be unplugged.
- 2. To ensure adequate air circulation to the motor, keep vents at the rear of the motor free of dust. Do not disassemble the fan
- to remove dust. 3. Please wipe the exterior parts with a soft cloth soaking a mild
- 4. Do not use any abrasive detergent or solvents to avoid scratching the surface.

Do not use any of the following as a cleaner: gasoline, thinner.

5. Do not allow water or any other liquid into the motor housing or interior parts.

### **CLEANING**

- 1. Be sure to unplug from the electrical supply source before
- 2. Plastic parts should be cleaned with a