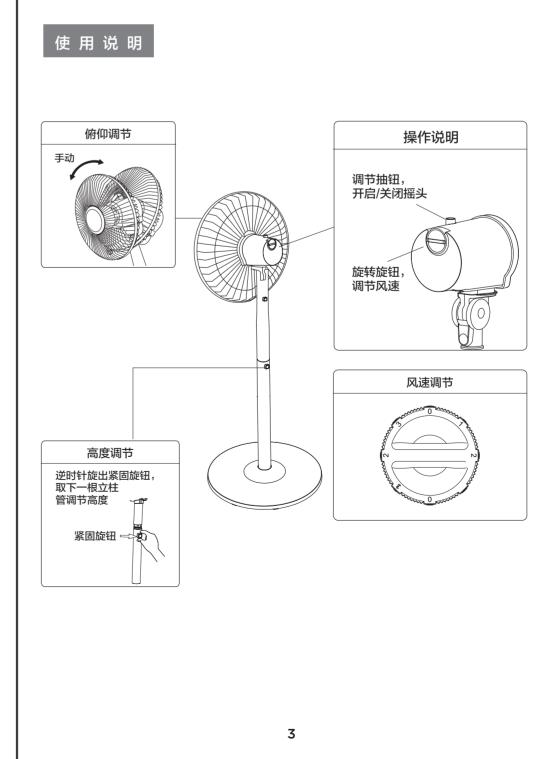

d.

- 1. Before cleaning and assembling, fan must be unplugged.
- 2. To ensure adequate air circulation to the motor, keep vents at the rear of the motor free of dust. Do not disassemble the fan
- to remove dust. 3. Please wipe the exterior parts with a soft cloth soaking a mild
- 4. Do not use any abrasive detergent or solvents to avoid scratching the surface.

Do not use any of the following as a cleaner: gasoline, thinner.

5. Do not allow water or any other liquid into the motor housing or interior parts.

### **CLEANING**

- 1. Be sure to unplug from the electrical supply source before
- 2. Plastic parts should be cleaned with a soft cloth moisten with mild soap. Thoroughly remove soap film with dry cloth.

# 说明书

落地扇 MS1618W



此图纸不作印刷,仅用于产品使用说明。说明书中图片仅为示意图,若有变动,请以实物为准!

警语中文省略